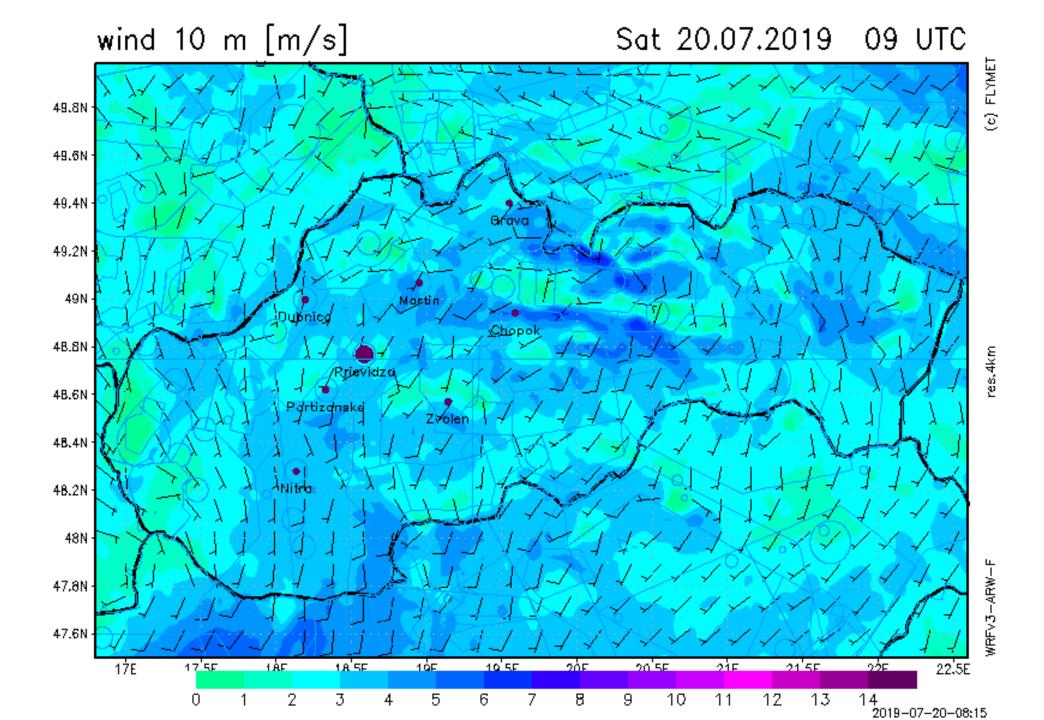

### Weather forecast

© SHMÚ - Prízemné tlakové pole - sobota 20.07.2019 12:00 UTC N 1007 

max. task distance STD [km] Sat 20.07.2019

Thermals kind & top [m] Sat 20.07.2019 09 hod UTC

Thermals kind & top [m] Sat 20.07.2019 12 hod UTC