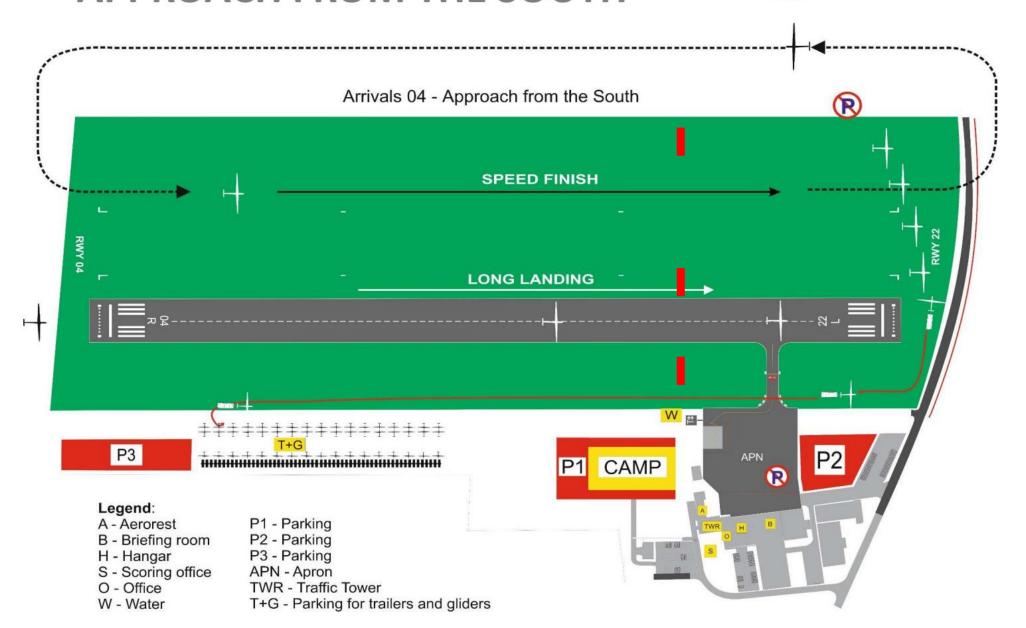

2019









### Today's task

Start line for Club class is closed **2:00:00** after opening

Start line for Standard and 15m class is closed **1:30:00** after opening

No valid start can be made after closing the start line

## Airspaces

PERMANENTLY PROHIBITED AREAS: SVK: LZP1 MOCHOVCE, LZP29 Jaslovské Bohunice, LZP23 Sala, TMA 1, 2, 3, 4 Sliac, CTR Sliac, CTR Tatry, TMA 1,2,3,4 Poprad, TMA 1, 2, 4 Bratislava, LZR10 RUTOL: HUN: PER TIZ; CZE: LKP13 Vrbetice

PROHIBITED AREA FOR TODAY:nill MINIMUM HEIGHT ON THE FINISH RING: 400M AMSL;

# Airspaces



### **GRID CLOSURE**



### **FIRST LAUNCH**



### RADIO FREQUENCIES

PRIEVIDZA GROUND - FREQ 122.600 MHz

PRIEVIDZA TRAFFIC - FREQ 123,055 MHz

# **Alternative A TAKE-OFF from RWY 22**







# ARRIVALS ON RWY 04 APPROACH FROM THE SOUTH





### File Upload



# www.egc2019.sk/igc

e-mail: 2019egc@gmail.com

### **Outlanding Notification**

### SMS to +421 948 641 014

"CC XXX landed out 'The Nearest Town'; Pilot OK (if not, add more information), Glider OK (if not, add more information)" Common photo on the grid (all pilots, gliders, tow planes, crew members, 5 minutes)

11:00

If we start or not



### **Closing Ceremony**



# 



After Party