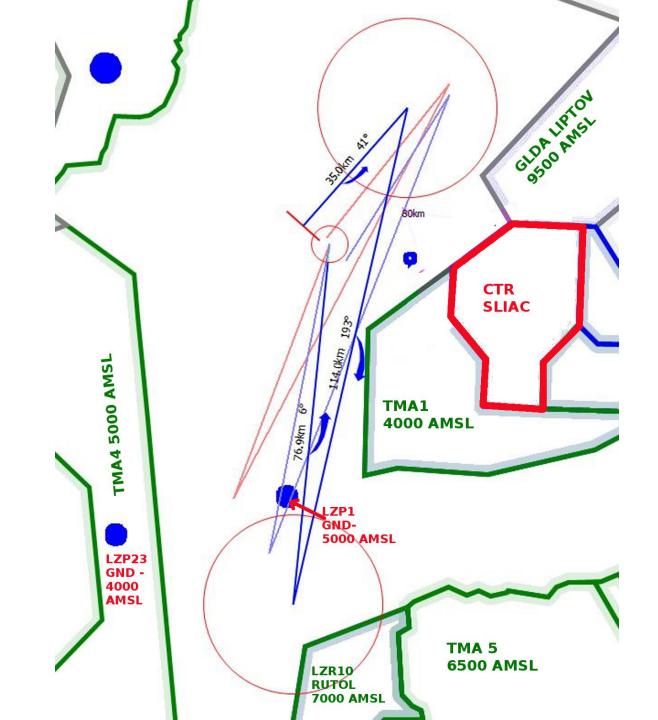

## Airspaces

PERMANENTLY PROHIBITED AREAS: SVK: LZP1 MOCHOVCE, LZP29 Jaslovské Bohunice, LZP23 Sala, TMA 1, 2, 3, 4 Sliac, CTR Sliac, CTR Tatry, TMA 1,2,3,4 Poprad, TMA 1, 2, 4 Bratislava, LZR10 RUTOL: HUN: PER TIZ; CZE: LKP13 Vrbetice

PROHIBITED AREA FOR TODAY:nill MINIMUM HEIGHT ON THE FINISH RING: 400M AMSL;

# Airspaces