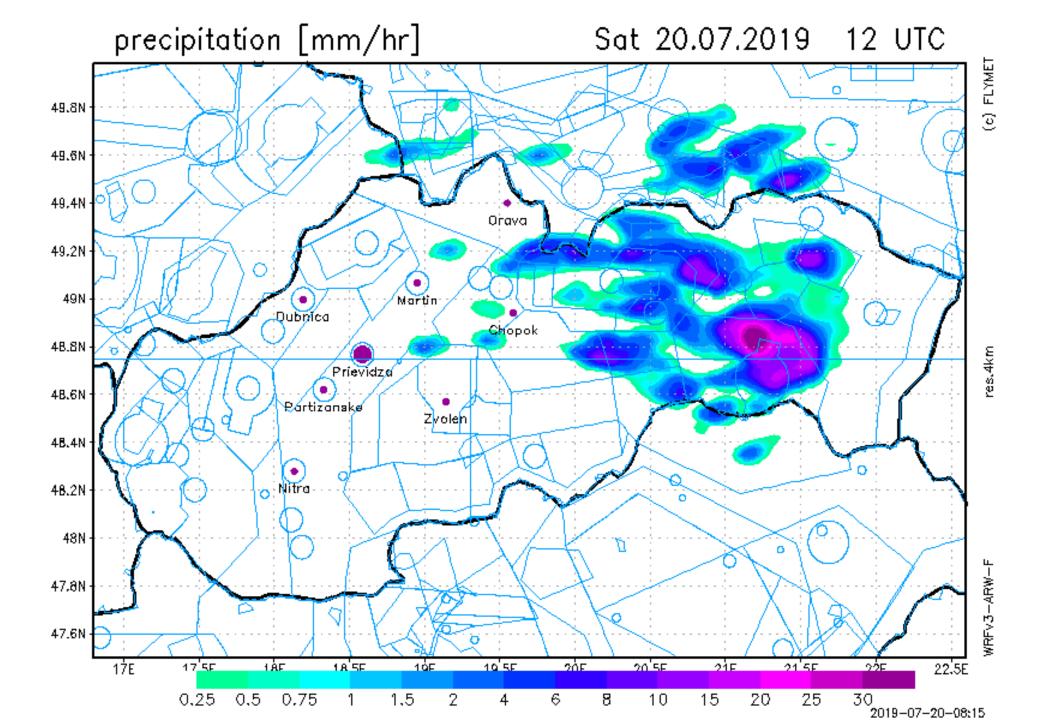

### Weather forecast

© SHMÚ - Prízemné tlakové pole - sobota 20.07.2019 12:00 UTC N 1007 

max. task distance STD [km] Sat 20.07.2019

Thermals kind & top [m] Sat 20.07.2019 09 hod UTC

Thermals kind & top [m] Sat 20.07.2019 12 hod UTC