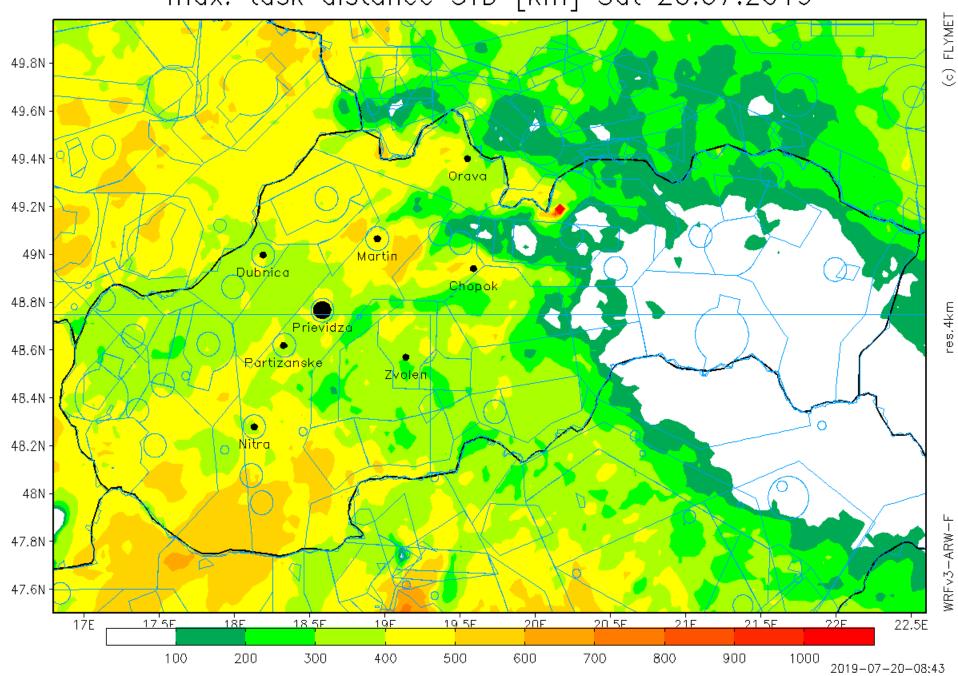

### Weather forecast

© SHMÚ - Prízemné tlakové pole - sobota 20.07.2019 12:00 UTC N 1007 

max. task distance STD [km] Sat 20.07.2019

Thermals kind & top [m] Sat 20.07.2019 09 hod UTC

Thermals kind & top [m] Sat 20.07.2019 12 hod UTC