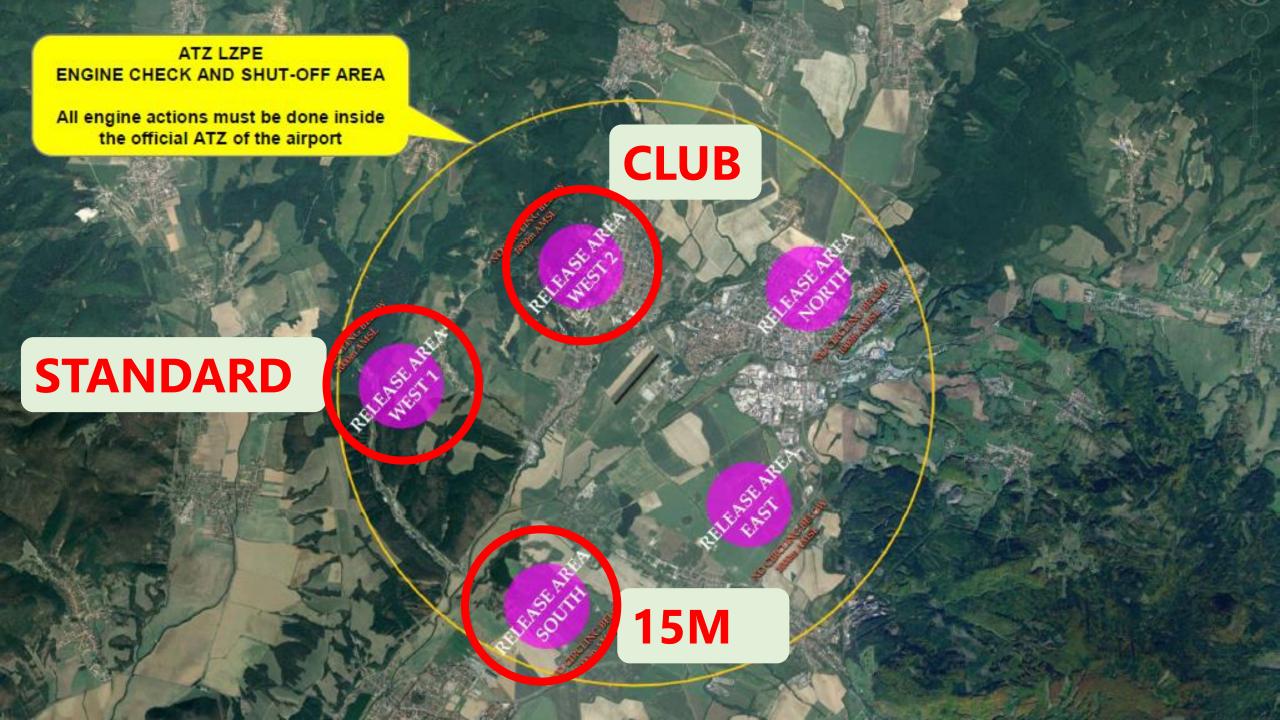

## Airspaces

PERMANENTLY PROHIBITED AREAS: SVK: LZP1 MOCHOVCE, LZP29 Jaslovské Bohunice, LZP23 Sala, TMA 1, 2, 3, 4 Sliac, CTR Sliac, CTR Tatry, TMA 1,2,3,4 Poprad, TMA 1, 2, 4 Bratislava, LZR10 RUTOL: HUN: PER TIZ; CZE: LKP13 Vrbetice

PROHIBITED AREA FOR TODAY:nill MINIMUM HEIGHT ON THE FINISH RING: 400M AMSL;

# Airspaces