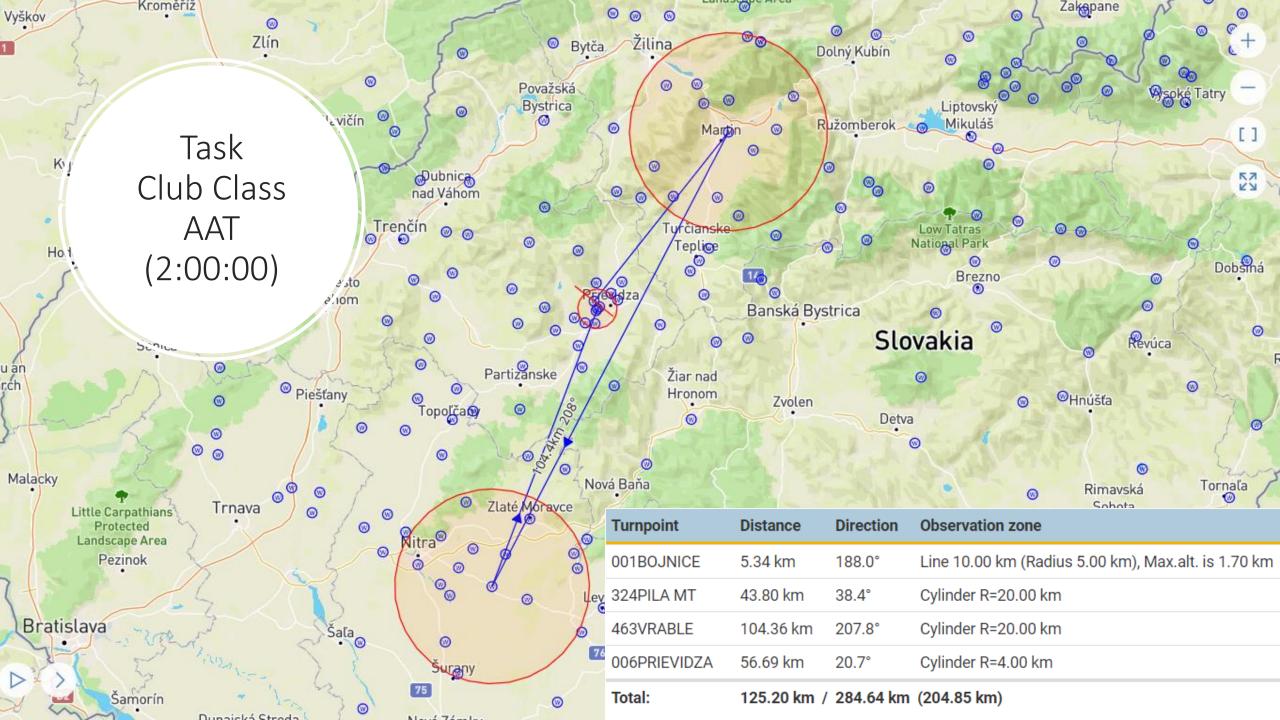

### Today's task

Start line for Club class is closed **2:00:00** after opening

Start line for Standard and 15m class is closed **1:30:00** after opening

No valid start can be made after closing the start line