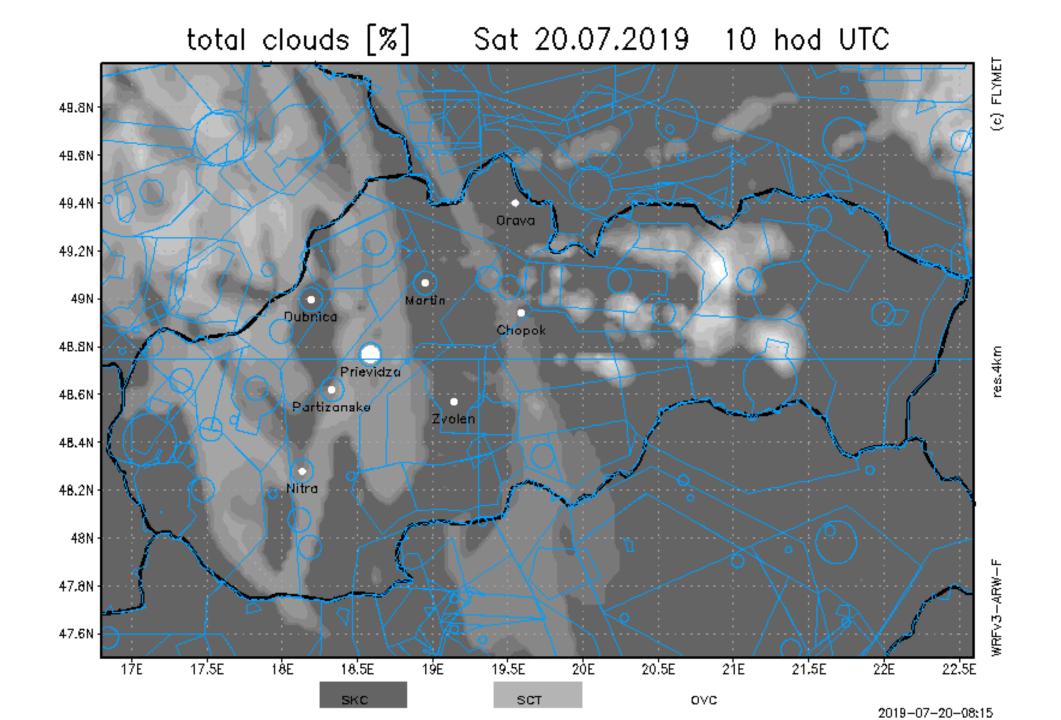

### Weather forecast

© SHMÚ - Prízemné tlakové pole - sobota 20.07.2019 12:00 UTC N 1007 

max. task distance STD [km] Sat 20.07.2019

Thermals kind & top [m] Sat 20.07.2019 09 hod UTC

Thermals kind & top [m] Sat 20.07.2019 12 hod UTC