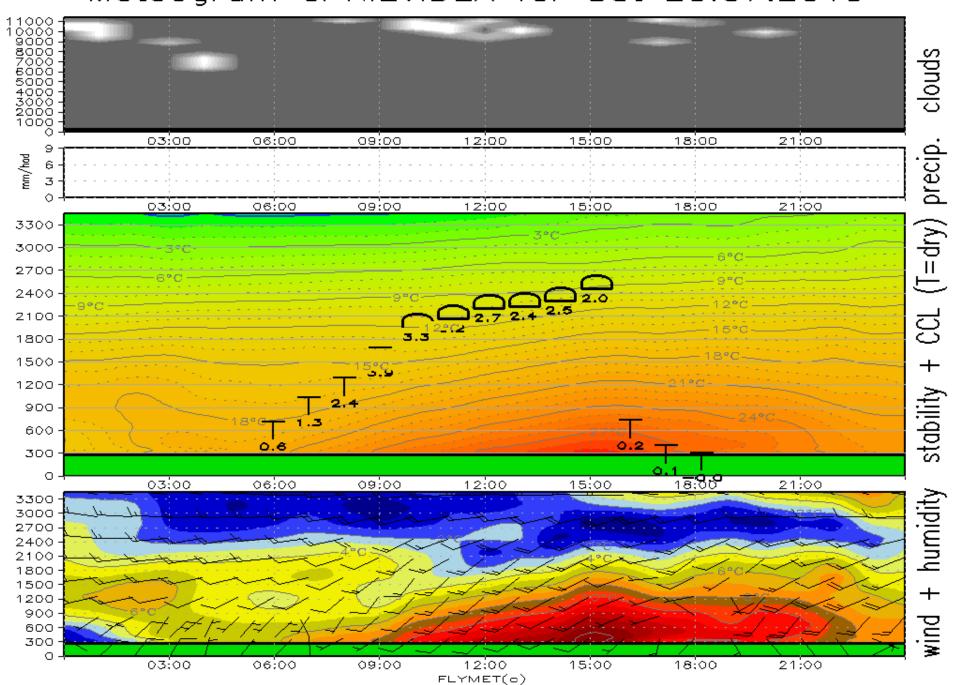

### **Daily Winners**

DAY 12 19<sup>th</sup> July

### **Club Class**



Tom Arscott (GBR)

### **Standard Class**



Miloslav Cink
(CZE)



Pavel Loužecký (CZE)

### 15m Class



Łukasz Grabowski (POL)

Chief Scorer

Gabriela Beláková

Scorer

Ján Hrnčírik

Eduard Niko



Task setter

Task setter

# Tomáš Bobok Drahoš Sitár



### Weather forecast



© SHMÚ - Prízemné tlakové pole - sobota 20.07.2019 12:00 UTC N 1007 



max. task distance STD [km] Sat 20.07.2019











Thermals kind & top [m] Sat 20.07.2019 09 hod UTC



Thermals kind & top [m] Sat 20.07.2019 12 hod UTC



Meteogram ePRIEVIDZA for Sat 20.07.2019









### Today's task

Start line for Club class is closed **2:00:00** after opening

Start line for Standard and 15m class is closed **1:30:00** after opening

No valid start can be made after closing the start line

## Airspaces

PERMANENTLY PROHIBITED AREAS: SVK: LZP1 MOCHOVCE, LZP29 Jaslovské Bohunice, LZP23 Sala, TMA 1, 2, 3, 4 Sliac, CTR Sliac, CTR Tatry, TMA 1,2,3,4 Poprad, TMA 1, 2, 4 Bratislava, LZR10 RUTOL: HUN: PER TIZ; CZE: LKP13 Vrbetice

PROHIBITED AREA FOR TODAY:nill MINIMUM HEIGHT ON THE FINISH RING: 400M AMSL;

# Airspaces



### **GRID CLOSURE**



### **FIRST LAUNCH**



### RADIO FREQUENCIES

PRIEVIDZA GROUND - FREQ 122.600 MHz

PRIEVIDZA TRAFFIC - FREQ 123,055 MHz

# **Alternative A TAKE-OFF from RWY 22**







# ARRIVALS ON RWY 04 APPROACH FROM THE SOUTH





###