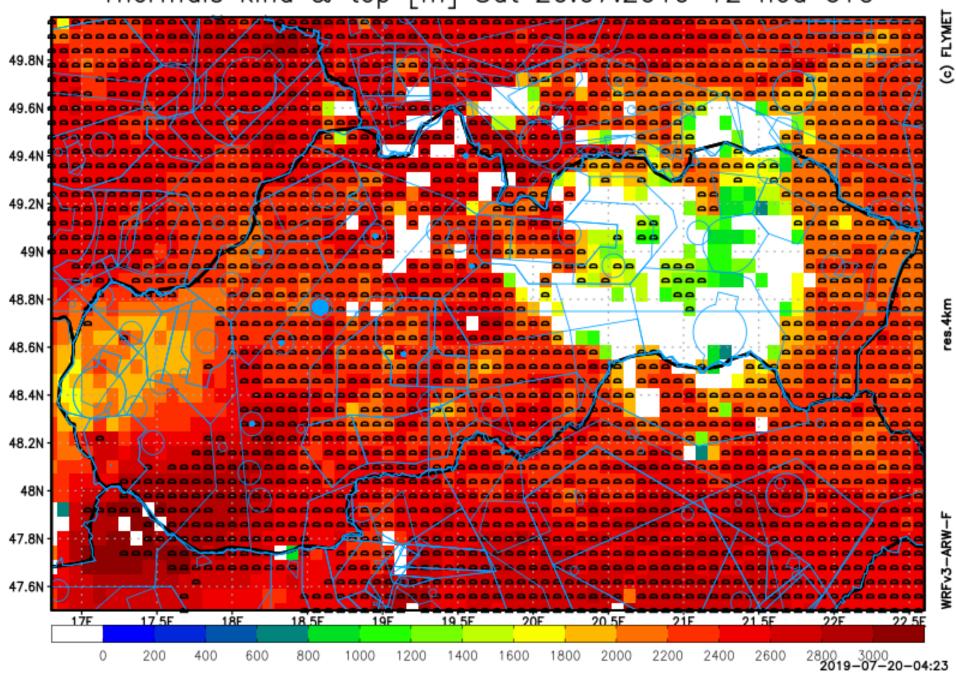

### Weather forecast

© SHMÚ - Prízemné tlakové pole - sobota 20.07.2019 12:00 UTC N 1007 

max. task distance STD [km] Sat 20.07.2019

Thermals kind & top [m] Sat 20.07.2019 09 hod UTC

Thermals kind & top [m] Sat 20.07.2019 12 hod UTC