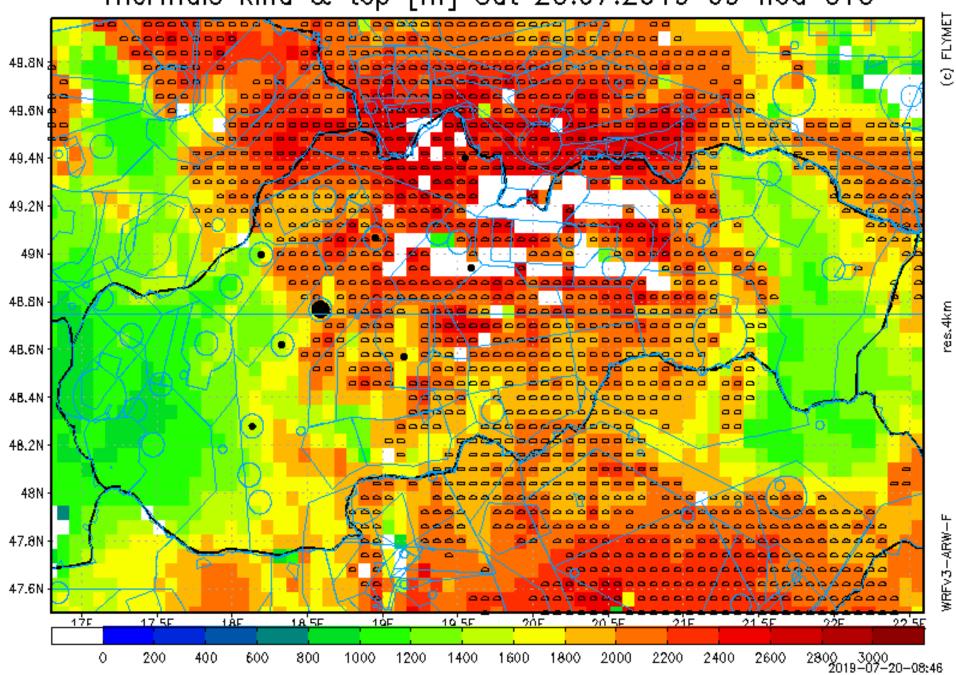

### Weather forecast

© SHMÚ - Prízemné tlakové pole - sobota 20.07.2019 12:00 UTC N 1007 

max. task distance STD [km] Sat 20.07.2019

Thermals kind & top [m] Sat 20.07.2019 09 hod UTC

Thermals kind & top [m] Sat 20.07.2019 12 hod UTC