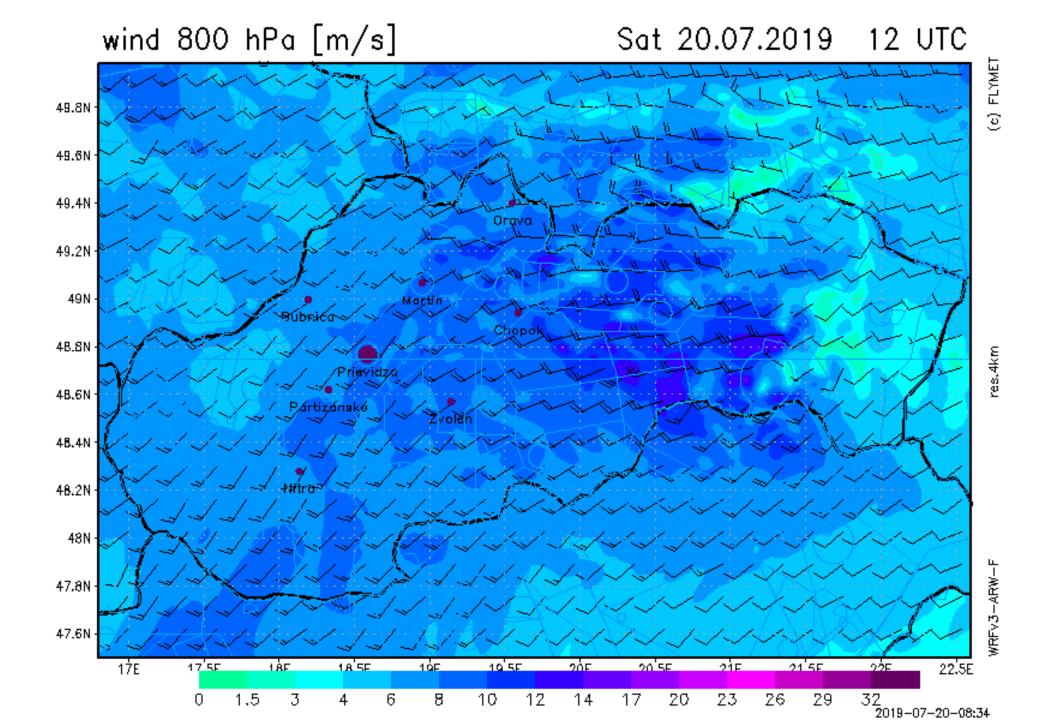

### Weather forecast

© SHMÚ - Prízemné tlakové pole - sobota 20.07.2019 12:00 UTC N 1007 

max. task distance STD [km] Sat 20.07.2019

Thermals kind & top [m] Sat 20.07.2019 09 hod UTC

Thermals kind & top [m] Sat 20.07.2019 12 hod UTC