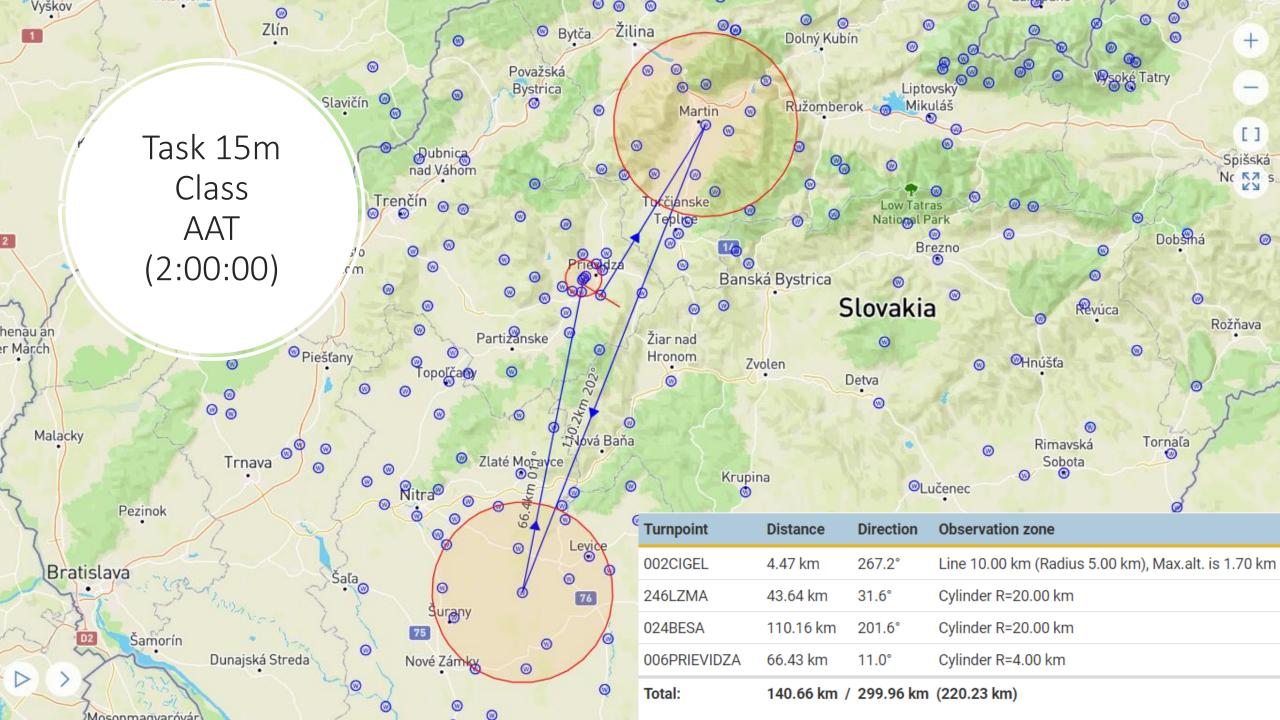

### 15m Class

Łukasz Grabowski (POL)

Chief Scorer

Gabriela Beláková

Scorer

Ján Hrnčírik

Eduard Niko

Task setter

### Today's task

Start line for Club class is closed **2:00:00** after opening

Start line for Standard and 15m class is closed **1:30:00** after opening

No valid start can be made after closing the start line