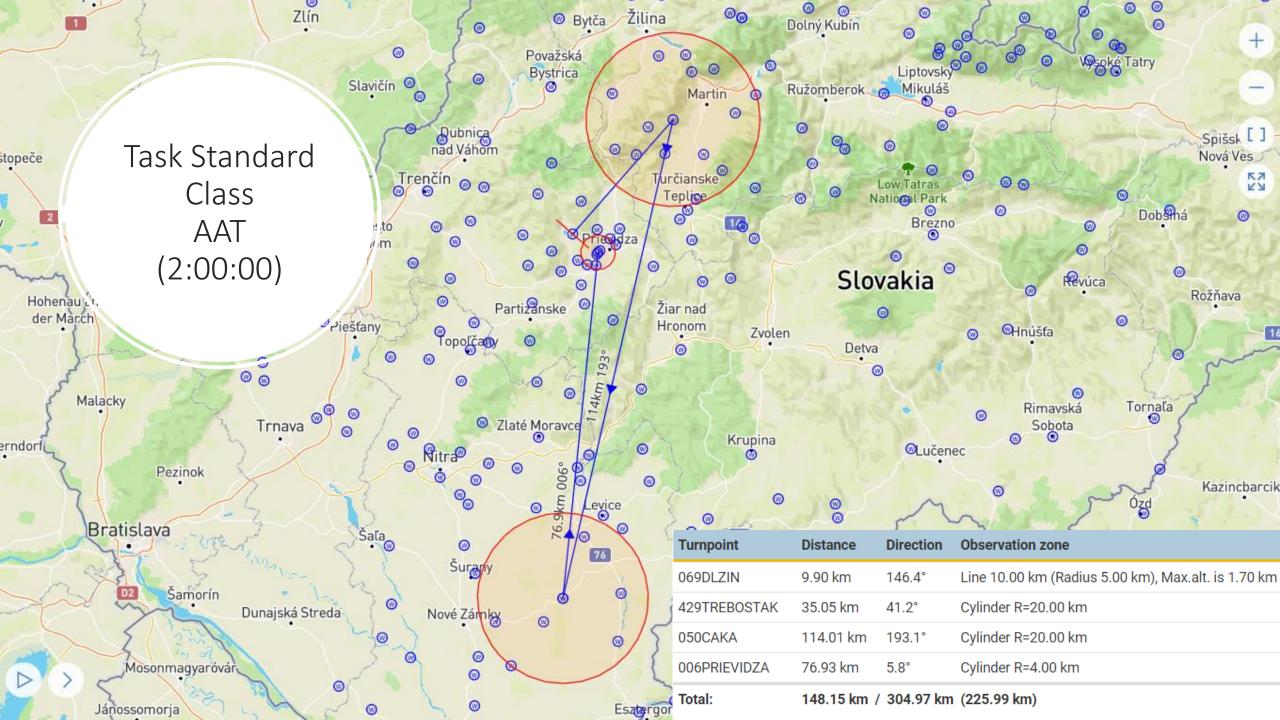

### Today's task

Start line for Club class is closed **2:00:00** after opening

Start line for Standard and 15m class is closed **1:30:00** after opening

No valid start can be made after closing the start line