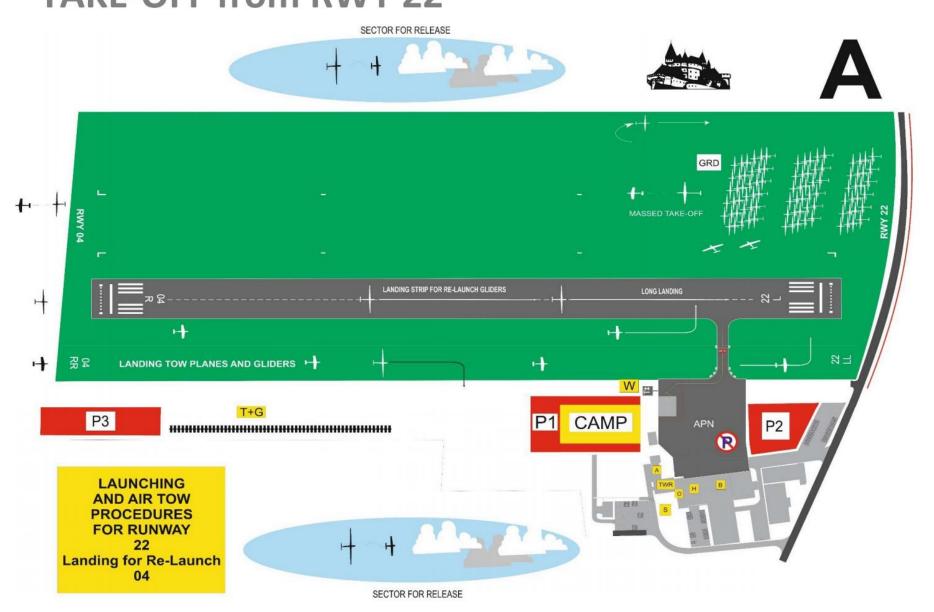

19 12 hod UTC



Meteogram ePRIEVIDZA for Sat 20.07.2019









### Today's task

Start line for Club class is closed **2:00:00** after opening

Start line for Standard and 15m class is closed **1:30:00** after opening

No valid start can be made after closing the start line

## Airspaces

PERMANENTLY PROHIBITED AREAS: SVK: LZP1 MOCHOVCE, LZP29 Jaslovské Bohunice, LZP23 Sala, TMA 1, 2, 3, 4 Sliac, CTR Sliac, CTR Tatry, TMA 1,2,3,4 Poprad, TMA 1, 2, 4 Bratislava, LZR10 RUTOL: HUN: PER TIZ; CZE: LKP13 Vrbetice

PROHIBITED AREA FOR TODAY:nill MINIMUM HEIGHT ON THE FINISH RING: 400M AMSL;

# Airspaces



### **GRID CLOSURE**



### **FIRST LAUNCH**



### RADIO FREQUENCIES

PRIEVIDZA GROUND - FREQ 122.600 MHz

PRIEVIDZA TRAFFIC - FREQ 123,055 MHz

# **Alternative A TAKE-OFF from RWY 22**







# ARRIVALS ON RWY 04 APPROACH FROM THE SOUTH





### File Upload



# www.egc2019.sk/igc

e-mail: 2019egc@gmail.com

### **Outlanding Notification**

### SMS to +421 948 641 014

"CC XXX landed out 'The Nearest Town'; Pilot OK (if not, add more information), Glider OK (if not, add more information)" Common photo on the grid (all pilots, gliders, tow planes, crew members, 5 minutes)

11:00

If we start or not



### **Closing Ceremony**



# 



After Party