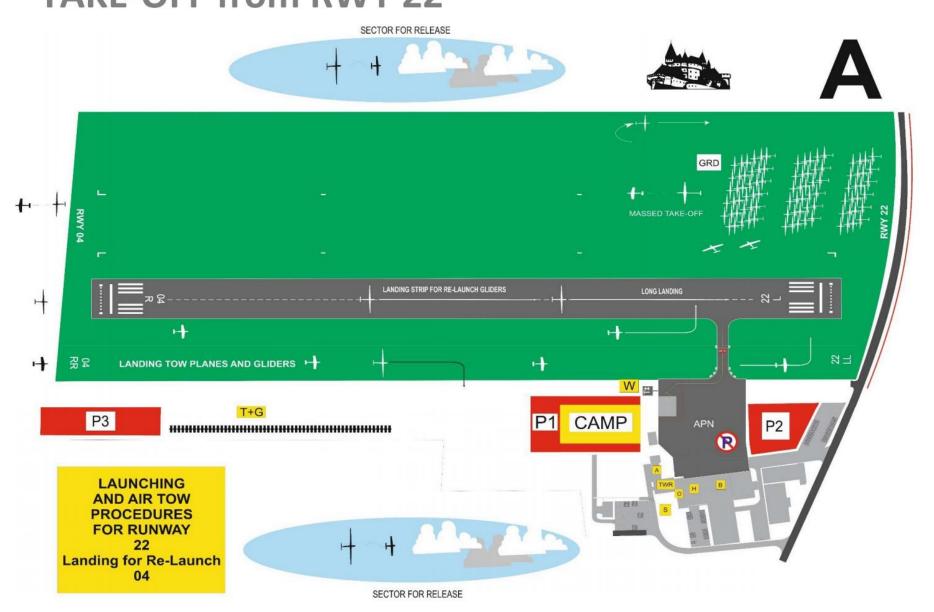

## **Alternative A TAKE-OFF from RWY 22**

## ARRIVALS ON RWY 04 APPROACH FROM THE SOUTH