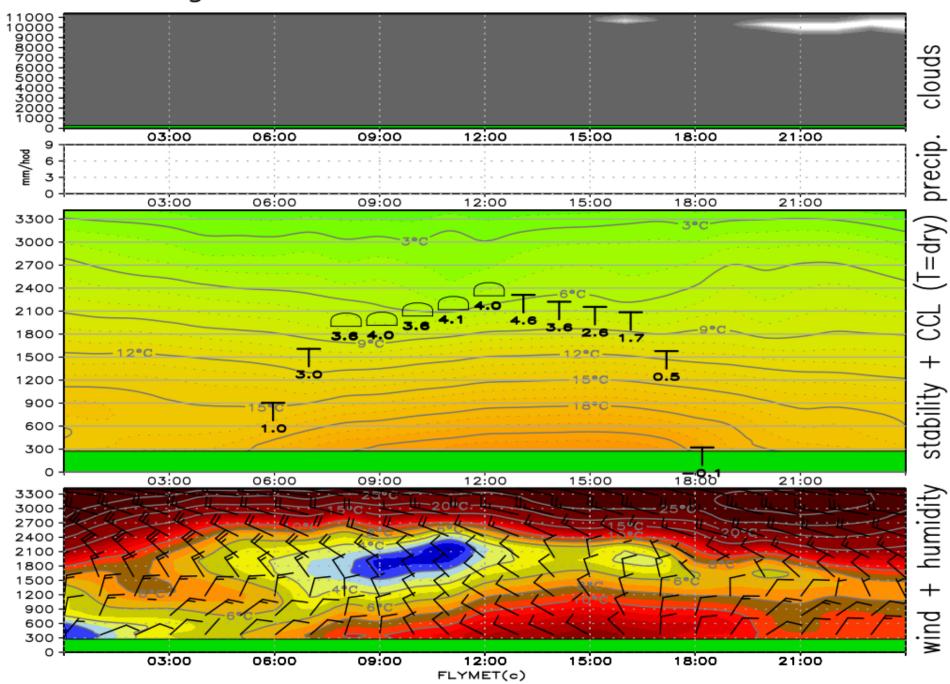

#### **General timing**

Main briefing 10:15





max. task distance STD [km] Wed 03.07.2019









Thermals kind & top [m] Wed 03.07.2019 10 hod UTC



Thermals kind & top [m] Wed 03.07.2019 12 hod UTC



Thermals kind & top [m] Wed 03.07.2019 14 hod UTC



Meteogram ePRIEVIDZA for Wed 03.07.2019











## Airspaces

PERMANENTLY PROHIBITED AREAS: SVK: LZP1 MOCHOVCE, LZP29 Jaslovské Bohunice, LZP23 Sala, TMA 1, 2, 3, 4 Sliac, CTR Sliac, CTR Tatry, TMA 1,2,3,4 Poprad, TMA 1, 2, 4 Bratislava, LZR10: HU: PER TIZ; CZ: LKP13 Vrbetice

PROHIBITED AREA FOR TODAY: LZR24 Lest, LZR60A, LZR60B, LZR60C, LZTRA06A, LZTRA06B, LZTRA06C, CTR Piestany, TMA 1, 2 Piestany, CTR Zilina, TMA 1,2,3 Zilina without GLDA Martinky

## Airspaces



#### **GRID CLOSURE**



# 11.45

#### FIRST LAUNCH



#### PRIEVIDZA GROUND - FREQ 122.600 MHz

Will be activated 30 minutes before the planned take off and will be deactivated 30 minutes after opening the start line for the last starting competition class.

Pilots are required to activate FREQ 122,600 MHz:

- At the beginning of the take off
- ✓ Stay on FREQ 122