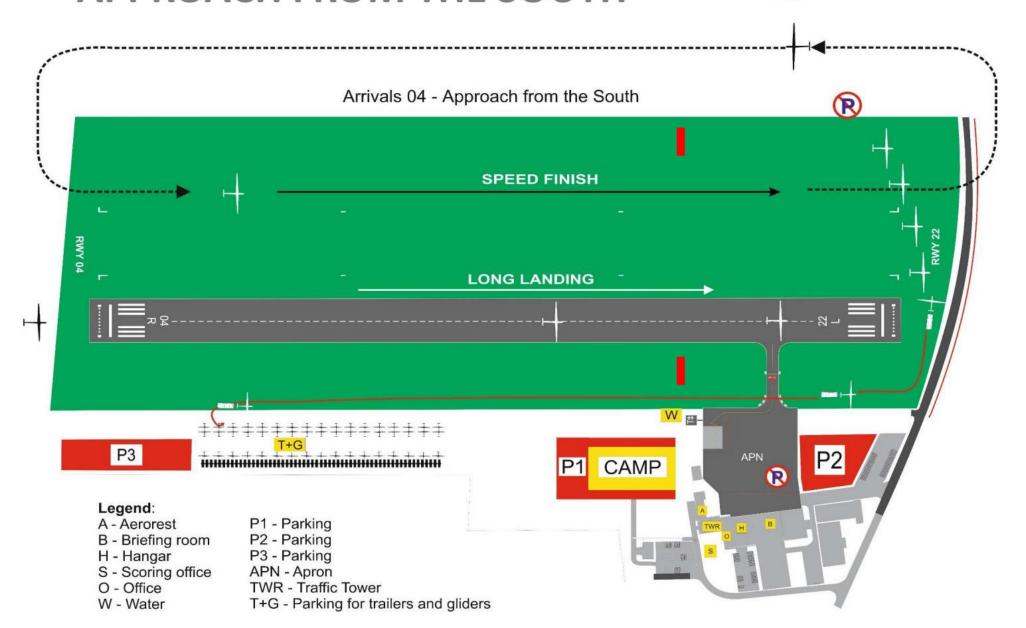

the planned take off and will be deactivated 30 minutes after opening the start line for the last starting competition class.

Pilots are required to activate FREQ 122,600 MHz:

- At the beginning of the take off
- ✓ Stay on FREQ 122,600 MHz during the launch and re-landing during launches until they have left the release area

#### PRIEVIDZA TRAFFIC - FREQ 123,055 MHz

- Pilots switch over to FREQ 123,055 MHz at least 10 km before crossing the finish circle until they have vacated the RWY after landing
- After leaving the release area
- On the final glide from at least 10 km away from the finish circle
- During landing from the moment pilots join the circuit until they have left the runway

## **Alternative A TAKE-OFF from RWY 22**







## ARRIVALS ON RWY 04 APPROACH FROM THE SOUTH





### File upload

## www.egc2019.sk/igc

e-mail: 2019egc@gmail.com

#### **Outlanding notification**

#### SMS to +421 948 641 014

"CC XXX landed out 'The Nearest Town'; Pilot OK (if not, add more information), Glider OK (if not, add more information)" PRIEVIDZA

PARTIZÁNSKE •

#### **SAFETY TIP**

Local competition in Partizánske