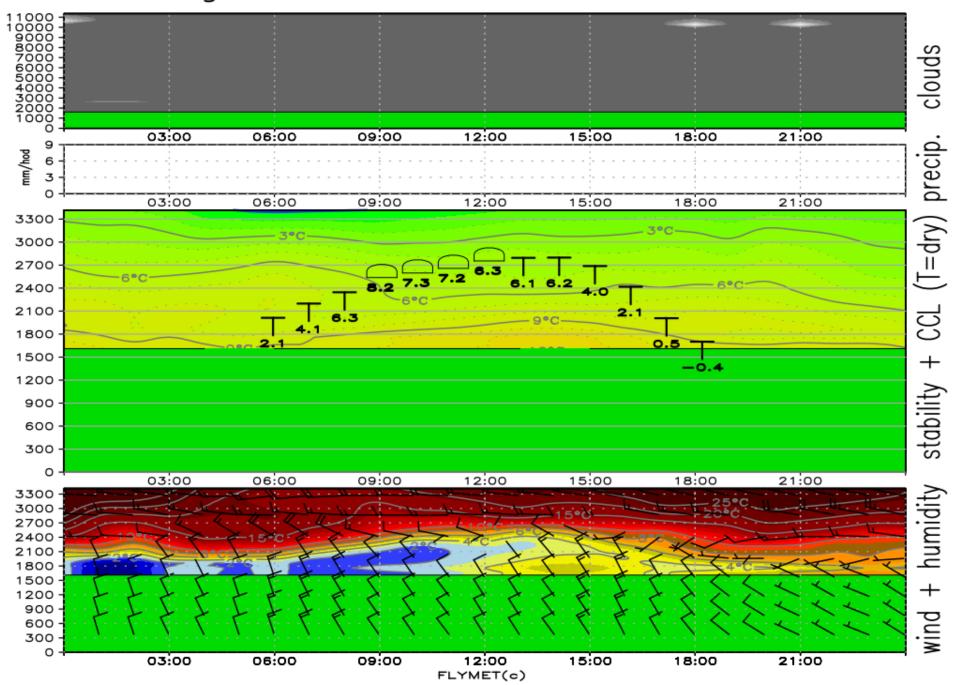

#### **General timing**

Main briefing 10:15





max. task distance STD [km] Wed 03.07.2019









Thermals kind & top [m] Wed 03.07.2019 10 hod UTC



Thermals kind & top [m] Wed 03.07.2019 12 hod UTC



Thermals kind & top [m] Wed 03.07.2019 14 hod UTC



Meteogram ePRIEVIDZA for Wed 03.07.2019











## Airspaces

PERMANENTLY PROHIBITED AREAS: SVK: LZP1 MOCHOVCE, LZP29 Jaslovské Bohunice, LZP23 Sala, TMA 1, 2, 3, 4 Sliac, CTR Sliac, CTR Tatry, TMA 1,2,3,4 Poprad, TMA 1, 2, 4 Bratislava, LZR10: HU: PER TIZ; CZ: LKP13 Vrbetice

PROHIBITED AREA FOR TODAY: LZR24 Lest, LZR60A, LZR60B, LZR60C, LZTRA06A, LZTRA06B, LZTRA06C, CTR Piestany, TMA 1, 2 Piestany, CTR Zilina, TMA 1,2,3 Zilina without GLDA Martinky

## Airspaces



#### **GRID CLOSURE**



# 11.45

#### FIRST LAUNCH



#### PRIEVIDZA GROUND - FREQ 122.600 MHz

Will be activated 30 minutes before the planned take off and will be deactivated 30 minutes after opening the start line for the last starting competition class.

Pilots are required to activate FREQ 122,600 MHz:

- At the beginning of the take off
- ✓ Stay on FREQ 122,6