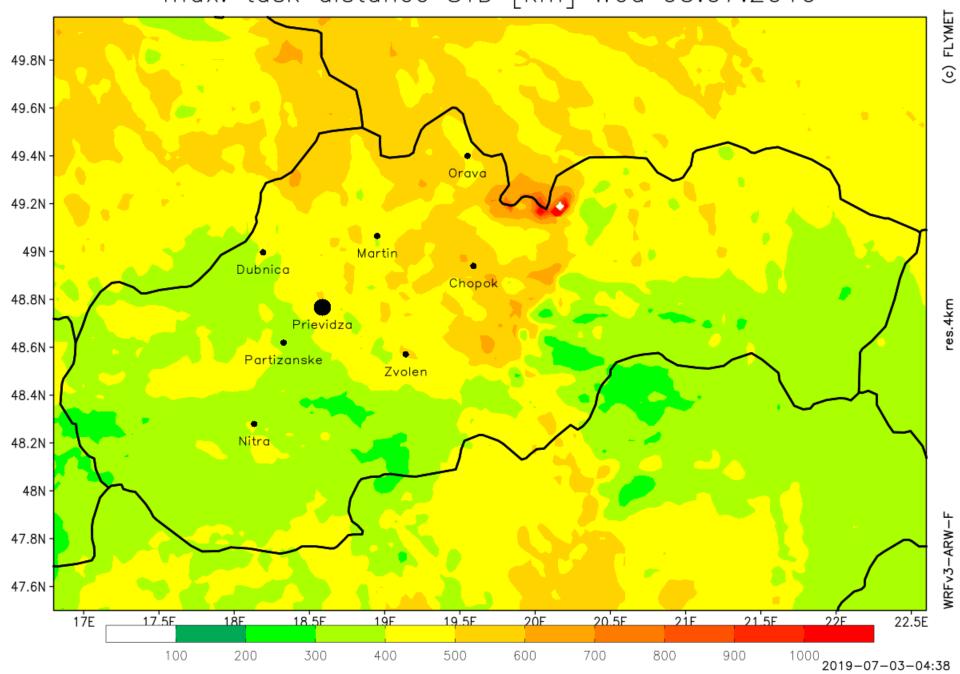

#### **General timing**

Main briefing 10:15

max. task distance STD [km] Wed 03.07.2019

Thermals kind & top [m] Wed 03.07.2019 10 hod UTC

Thermals kind & top [m] Wed 03.07.2019 12 hod UTC

Thermals kind & top [m] Wed 03.07.2019 14 hod UTC