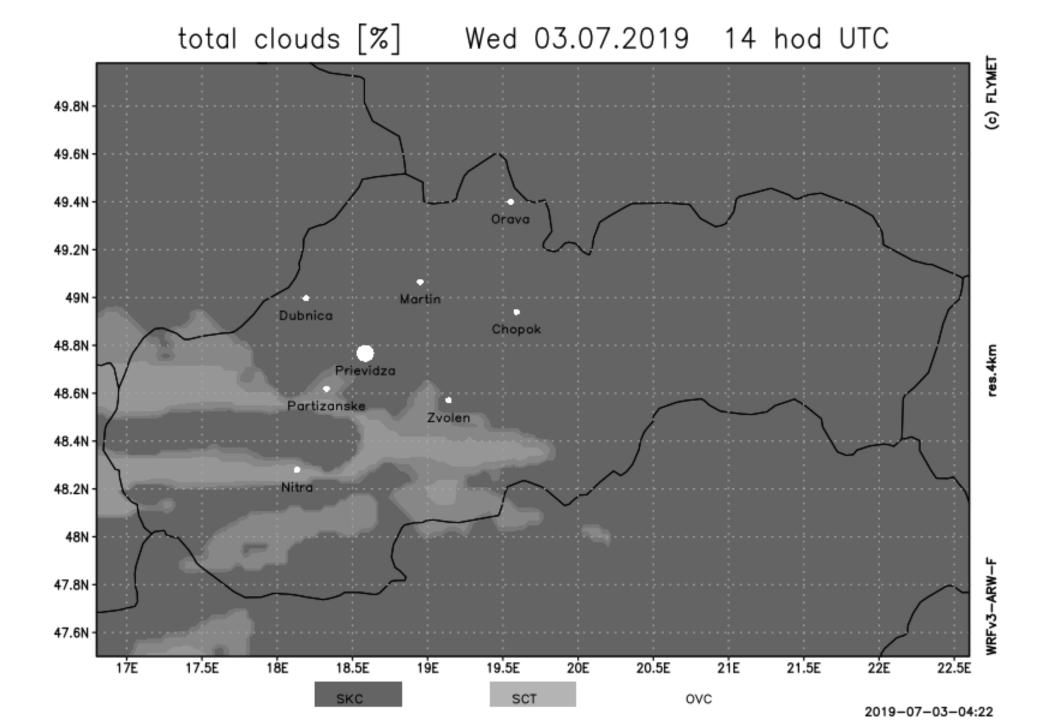

#### **General timing**

Main briefing 10:15

max. task distance STD [km] Wed 03.07.2019

Thermals kind & top [m] Wed 03.07.2019 10 hod UTC

Thermals kind & top [m] Wed 03.07.2019 12 hod UTC

Thermals kind & top [m] Wed 03.07.2019 14 hod UTC