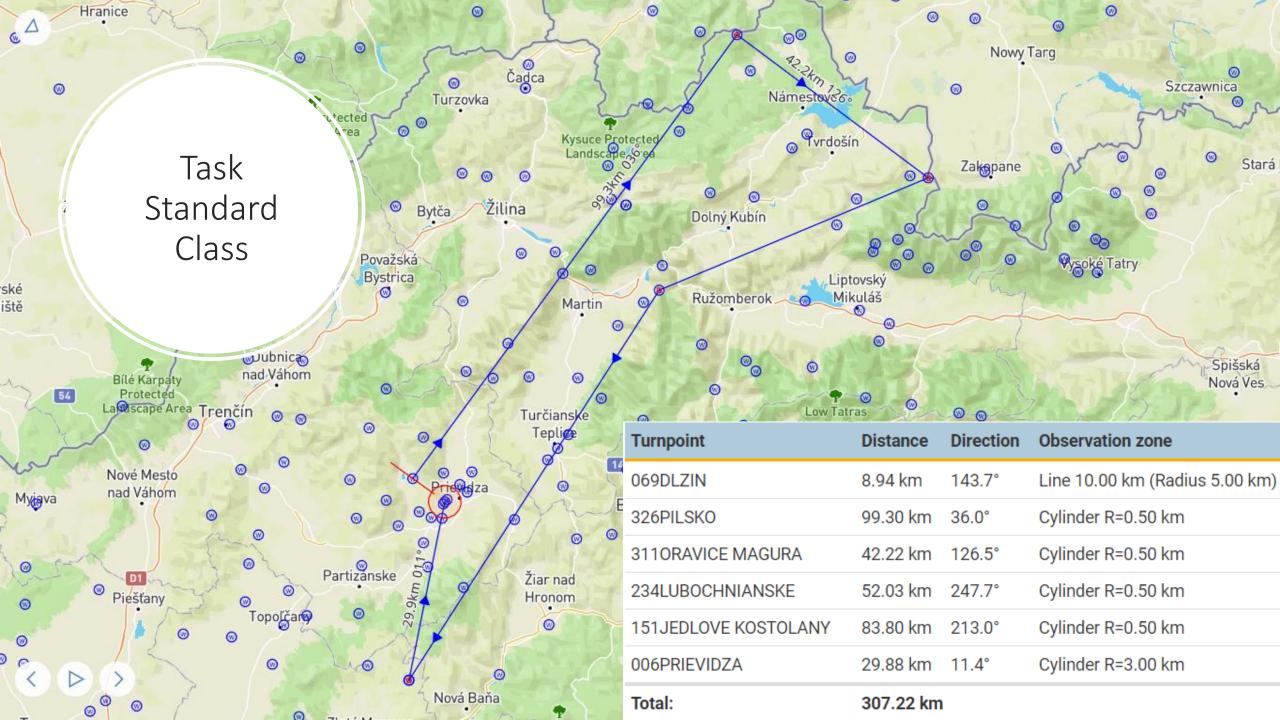

#### **General timing**

Main briefing 10:15

max. task distance STD [km] Wed 03.07.2019

Thermals kind & top [m] Wed 03.07.2019 10 hod UTC

Thermals kind & top [m] Wed 03.07.2019 12 hod UTC

Thermals kind & top [m] Wed 03.07.2019 14 hod UTC