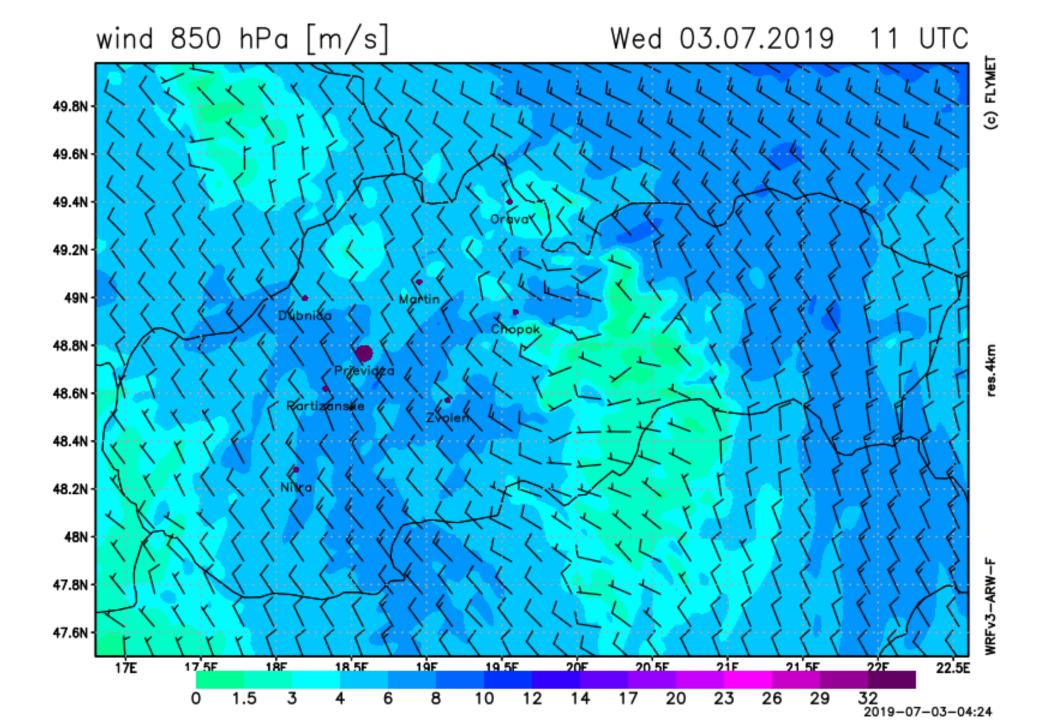

#### **General timing**

Main briefing 10:15

max. task distance STD [km] Wed 03.07.2019

Thermals kind & top [m] Wed 03.07.2019 10 hod UTC

Thermals kind & top [m] Wed 03.07.2019 12 hod UTC

Thermals kind & top [m] Wed 03.07.2019 14 hod UTC