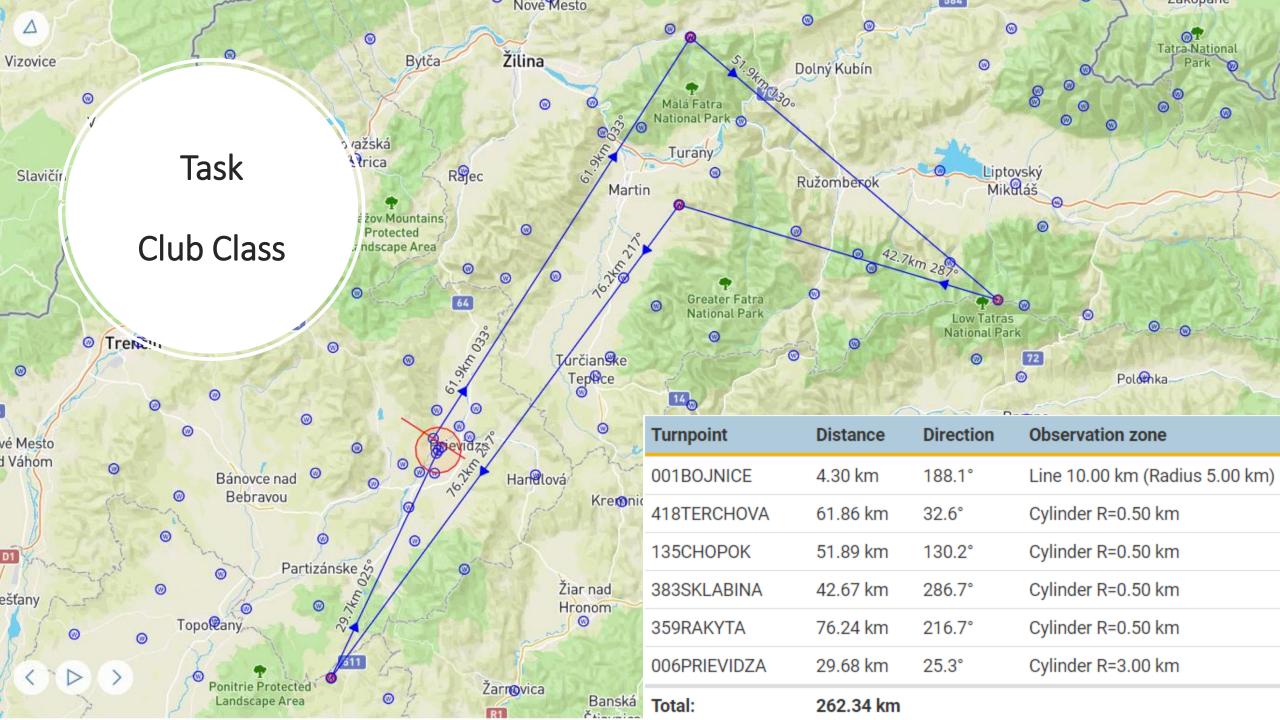

#### **General timing**

Main briefing 10:15

max. task distance STD [km] Wed 03.07.2019

Thermals kind & top [m] Wed 03.07.2019 10 hod UTC

Thermals kind & top [m] Wed 03.07.2019 12 hod UTC

Thermals kind & top [m] Wed 03.07.2019 14 hod UTC