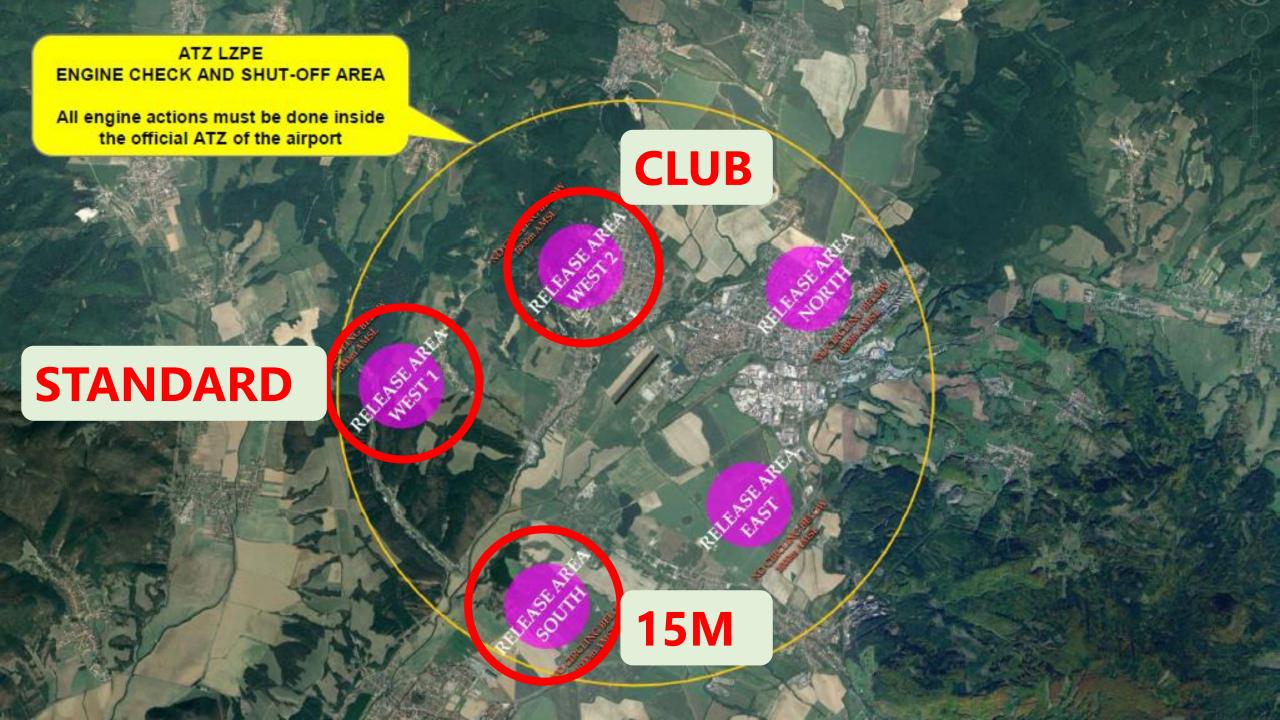

## Airspaces

PERMANENTLY PROHIBITED AREAS: SVK: LZP1 MOCHOVCE, LZP29 Jaslovské Bohunice, LZP23 Sala, TMA 1, 2, 3, 4 Sliac, CTR Sliac, CTR Tatry, TMA 1,2,3,4 Poprad, TMA 1, 2, 4 Bratislava, LZR10: HU: PER TIZ; CZ: LKP13 Vrbetice

PROHIBITED AREA FOR TODAY: LZR24 Lest, LZR60A, LZR60B, LZR60C, LZTRA06A, LZTRA06B, LZTRA06C, CTR Piestany, TMA 1, 2 Piestany, CTR Zilina, TMA 1,2,3 Zilina without GLDA Martinky