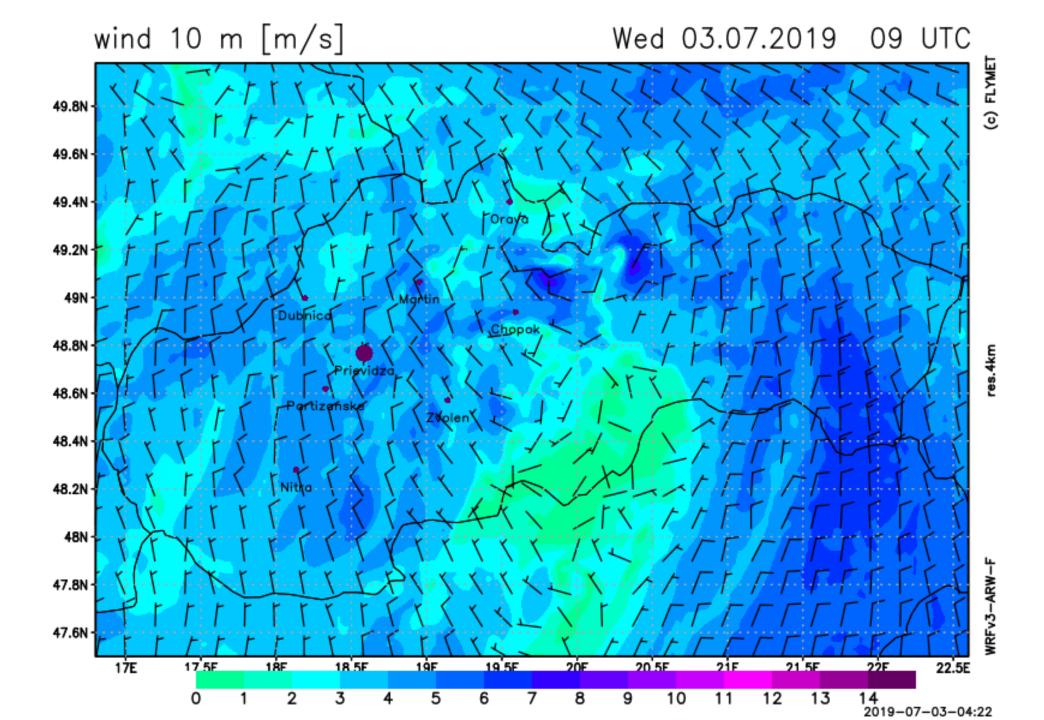

#### **General timing**

Main briefing 10:15

max. task distance STD [km] Wed 03.07.2019

Thermals kind & top [m] Wed 03.07.2019 10 hod UTC

Thermals kind & top [m] Wed 03.07.2019 12 hod UTC

Thermals kind & top [m] Wed 03.07.2019 14 hod UTC