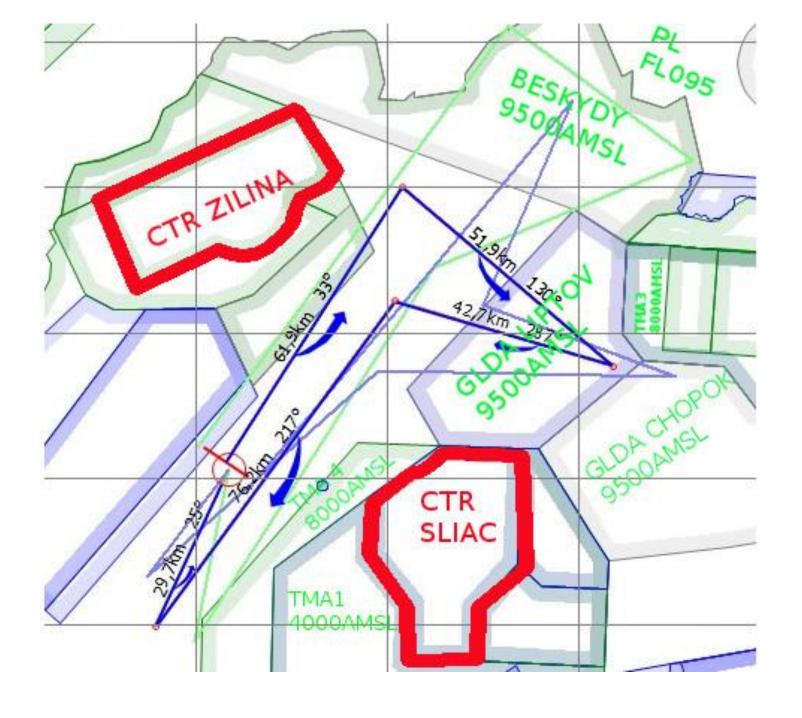

## Airspaces

PERMANENTLY PROHIBITED AREAS: SVK: LZP1 MOCHOVCE, LZP29 Jaslovské Bohunice, LZP23 Sala, TMA 1, 2, 3, 4 Sliac, CTR Sliac, CTR Tatry, TMA 1,2,3,4 Poprad, TMA 1, 2, 4 Bratislava, LZR10: HU: PER TIZ; CZ: LKP13 Vrbetice

PROHIBITED AREA FOR TODAY: LZR24 Lest, LZR60A, LZR60B, LZR60C, LZTRA06A, LZTRA06B, LZTRA06C, CTR Piestany, TMA 1, 2 Piestany, CTR Zilina, TMA 1,2,3 Zilina without GLDA Martinky