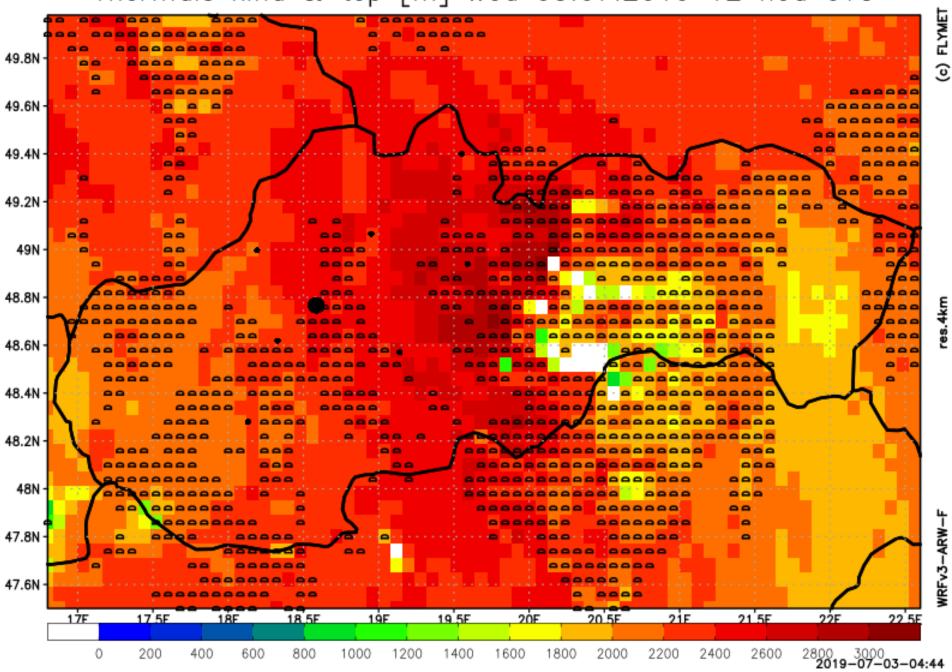

#### **General timing**

Main briefing 10:15

max. task distance STD [km] Wed 03.07.2019

Thermals kind & top [m] Wed 03.07.2019 10 hod UTC

Thermals kind & top [m] Wed 03.07.2019 12 hod UTC

Thermals kind & top [m] Wed 03.07.2019 14 hod UTC