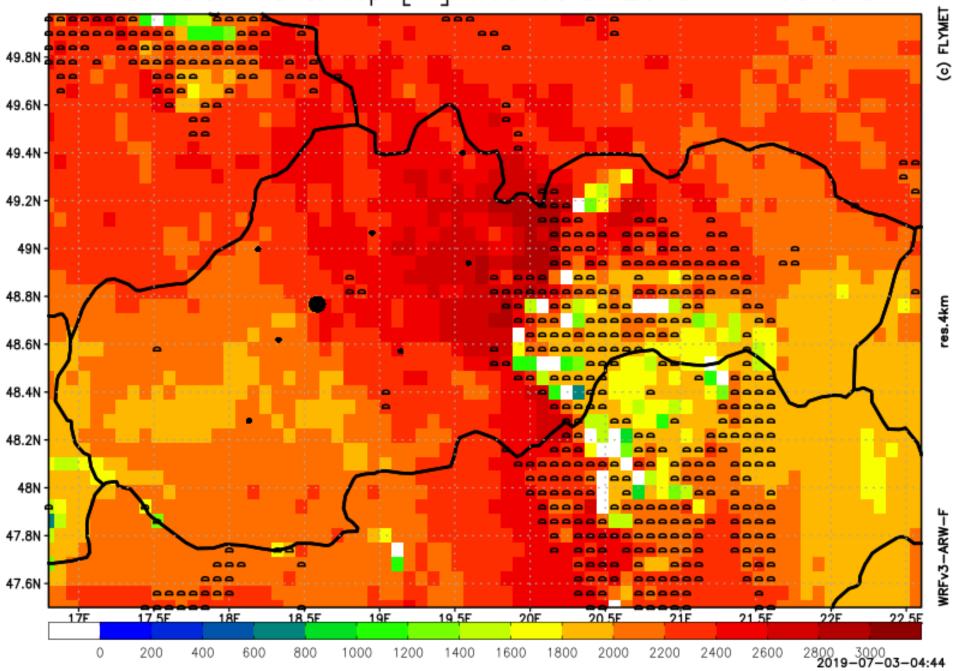

#### **General timing**

Main briefing 10:15

max. task distance STD [km] Wed 03.07.2019

Thermals kind & top [m] Wed 03.07.2019 10 hod UTC

Thermals kind & top [m] Wed 03.07.2019 12 hod UTC

Thermals kind & top [m] Wed 03.07.2019 14 hod UTC