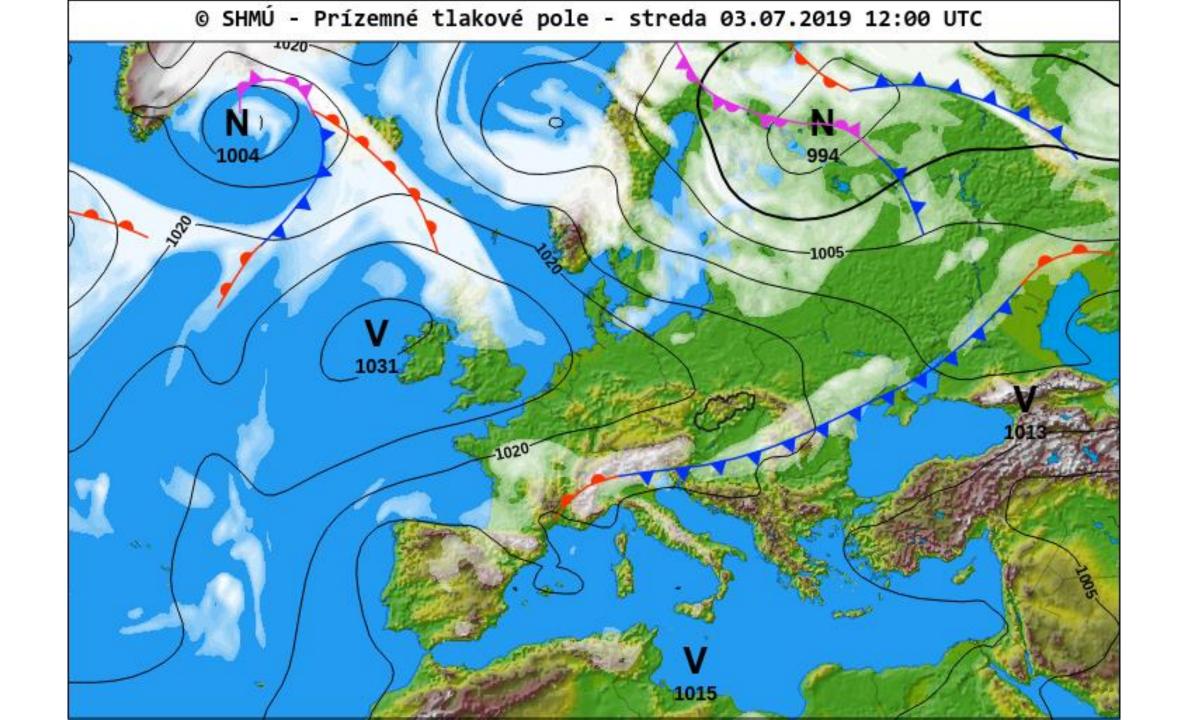

#### **General timing**

Main briefing 10:15

max. task distance STD [km] Wed 03.07.2019

Thermals kind & top [m] Wed 03.07.2019 10 hod UTC

Thermals kind & top [m] Wed 03.07.2019 12 hod UTC

Thermals kind & top [m] Wed 03.07.2019 14 hod UTC