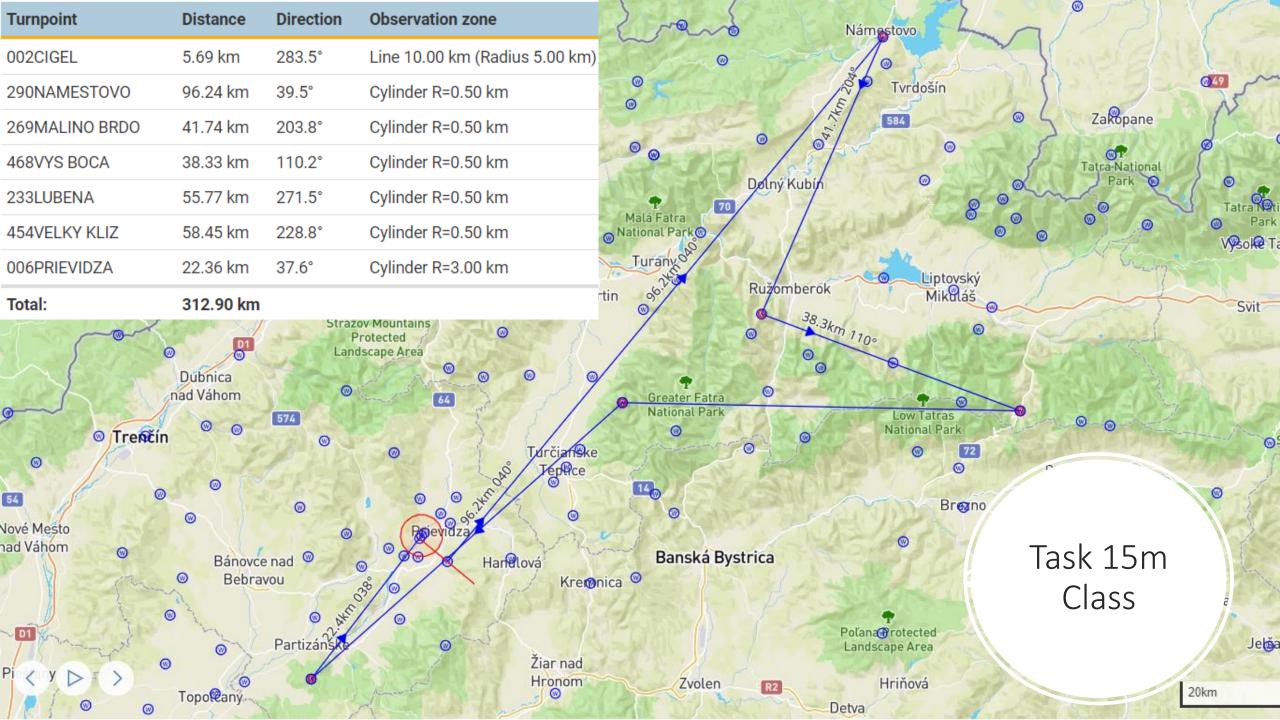

#### **General timing**

Main briefing 10:15

max. task distance STD [km] Wed 03.07.2019

Thermals kind & top [m] Wed 03.07.2019 10 hod UTC

Thermals kind & top [m] Wed 03.07.2019 12 hod UTC

Thermals kind & top [m] Wed 03.07.2019 14 hod UTC